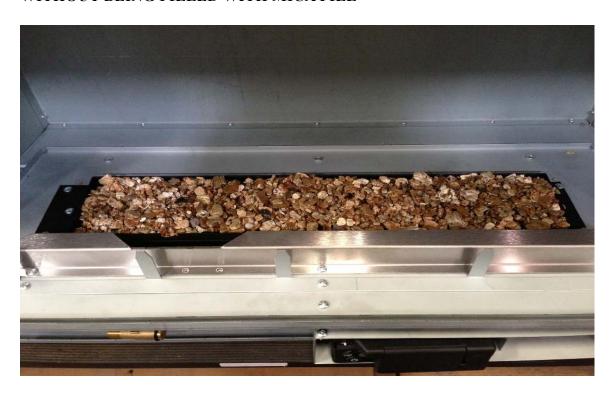

## CRYSTAL FIRES CF1L INSTRUCTIONSADDENDUM SHEET

The new burner design for this model now has a 10mm tray fitted to the top of the main burner ,this tray must be filled with mica fill to disperse the gas evenly and assist cross lighting UNDER NO CIRCUMSTANCES SHOULD THE BURNER BE USED WITHOUT BEING FILLED WITH MICA FILL

## BURNER TRAY FILLED WITH MICA FILL SHOWN ABOVE.

The mica fill should be level with the top as shown above and should not be overfilled Once filled continue with main installation instructions to fit granules and chosen fuel type.